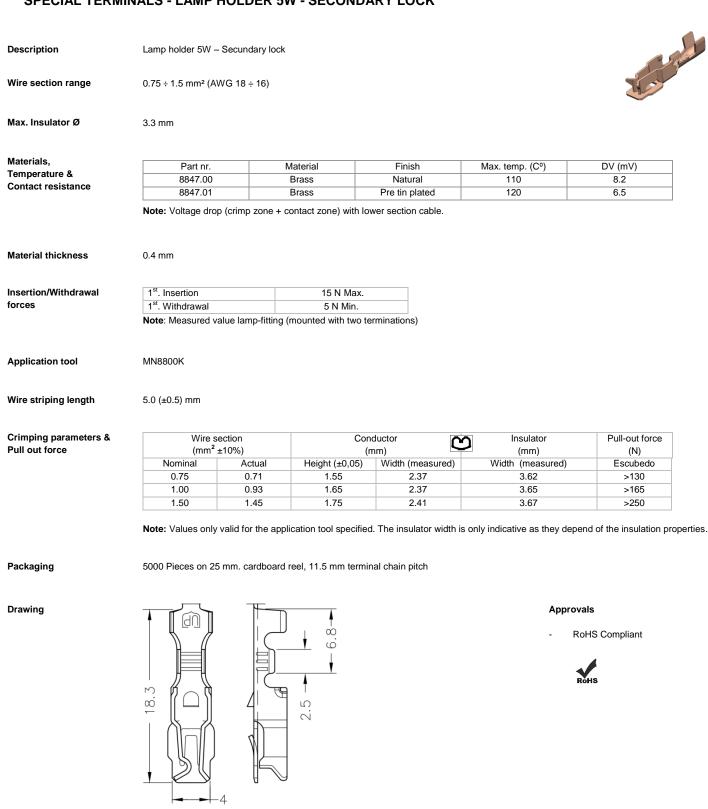

## PRODUCT DATASHEET



## 8847.\*\*

SPECIAL TERMINALS - LAMP HOLDER 5W - SECONDARY LOCK



## Disclaimer

Data obtained from Escubedo Laboratory essays, using own methodology, cablings, equipment and original crimping tools, done in laboratory conditions and following the indicated standards, errors and omissions excepted. This document has no contractual meaning and it is publicised only for informative purposes. It can be changed without prior notice. The end customer has the sole responsibility to check these characteristics in its environment and with its own components, manufacturing methods and equipment. See also the full range product overview if available. For further information please visit our web site or contact us.

| Rev. Nr.