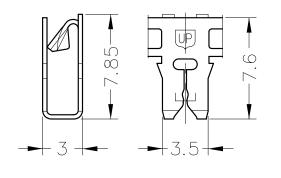

# **PRODUCT DATASHEET**



#### 6905.\*\* UP-MATE SERIES · RECEPTACLES

Specification

Motor terminals for enameled wire

Description

Escubedo offers the UP-MATE family for magnet wire termination for a quick motors and coils connections. The strip form female can be inserted fully automatic into cavity.

During this operation, the magnet wire is inserted into slot, strips the insulation film an finally it remains under a constant pressure against the slot side walls.

This insertion-wiping action between wire and the terminal slot walls removes any oxid or impurities on all contact surfaces producing a clean stable electrical connection.





## **PRODUCT DATASHEET**



### 6905.\*\* UP-MATE SERIES · RECEPTACLES

Drawing





#### Disclaimer

Data obtained from Escubedo Laboratory essays, using own methodology, cablings, equipment and original crimping tools, done in laboratory conditions and following the indicated standards, errors and omissions excepted. This document has no contractual meaning and it is publicised only for informative purposes. It can be changed without prior notice. The end customer has the sole responsibility to check these characteristics in its environment and with its own components, manufacturing methods and equipment. See also the full range product overview if available. For further information please visit our web site or contact us

| Rev. Nr.                                                                                                           | Concept