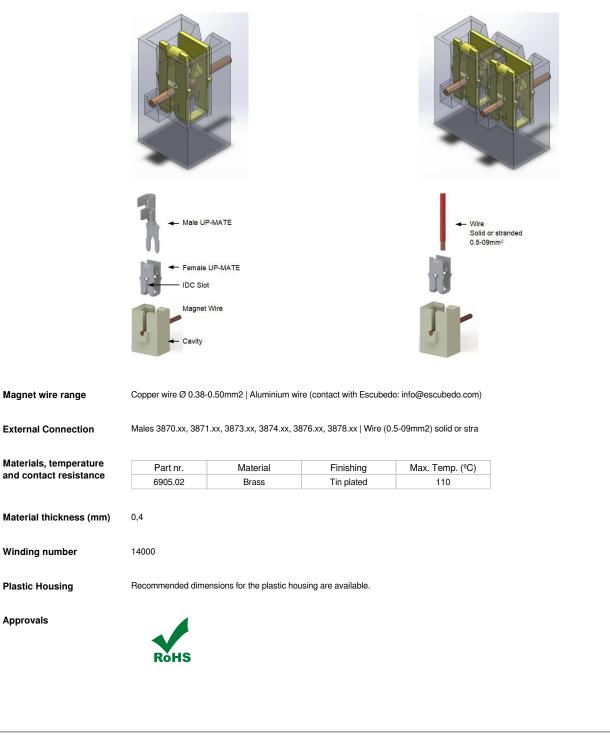

#### 6905.\*\* UP-MATE SERIES · RECEPTACLES

Specification

Motor terminals for enameled wire

Description

Escubedo offers the UP-MATE family for magnet wire termination for a quick motors and coils connections. The strip form female can be inserted fully automatic into cavity.

During this operation, the magnet wire is inserted into slot, strips the insulation film an finally it remains under a constant pressure against the slot side walls.

This insertion-wiping action between wire and the terminal slot walls removes any oxid or impurities on all contact surfaces producing a clean stable electrical connection.