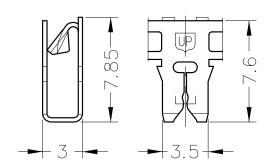

ales\ 3870.xx,\ 3871.xx,\ 3873.xx,\ 3874.xx,\ 3876.xx,\ 3878.xx\mid Wire\ (0.5-09mm2)\ solid\ or\ stransport (0.5-09mm2)\$ 

Materials, temperature and contact resistance

| Part nr. | Material | Finishing  | Max. Temp. (°C) |
|----------|----------|------------|-----------------|
| 6903.02  | Brass    | Tin plated | 110             |

Material thickness (mm)

Winding number 14000

0,4

Plastic Housing Recommended dimensions for the plastic housing are available.

**Approvals** 



Escubedo Connection Systems, S.A.U. · Ctra. de Girona-Olot Km. 35,5 · 17843 Riudellots de la Creu · Girona · Spain Tel.: 34 972 171 706 · Fax: +34 972 171 714 · info@escubedo.com · www.escubedo.com

6903.\*\* Rev. A2 1/2



## **PRODUCT DATASHEET**



# **6903.**\*\* UP-MATE SERIES · RECEPTACLES



### Drawing





#### Disclaimer

Data obtained from Escubedo Laboratory essays, using own methodology, cablings, equipment and original crimping tools, done in laboratory conditions and following the indicated standards, errors and omissions excepted. This document has no contractual meaning and it is publicised only for informative purposes. It can be changed without prior notice. The end customer has the sole responsibility to check these characteristics in its environment and with its own components, manufacturing methods and equipment. See also the full range product overview if available. For further information please visit our web site or contact us

|   | Rev. Nr. | Concept                                | Date       | Created/Revised  | Approved |
|---|----------|-----------------------------