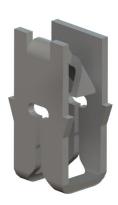

es\ 3870.xx,\ 3871.xx,\ 3873.xx,\ 3874.xx,\ 3876.xx,\ 3878.xx\mid Wire\ (0.5-09mm2)\ solid\ or\ stransport (0.5-09mm2)\$ 

Materials, temperature and contact resistance

| Part nr. | Material | Finishing  | Max. Temp. (°C) |
|----------|----------|------------|-----------------|
| 6903.02  | Brass    | Tin plated | 110             |

Material thickness (mm)

Winding number 14000

0,4

Plastic Housing Recommended dimensions for the plastic housing are available.

**Approvals** 



Escubedo Connection Systems, S.A.U. · Ctra. de Girona-Olot Km. 35,5 · 17843 Riudellots de la Creu · Girona · Spain Tel.: 34 972 171 706 · Fax: +34 972 171 714 · info@escubedo.com · www.escubedo.com

6903.\*\* Rev. A2 1/2



## **PRODUCT DATASHEET**



# **6903.**\*\* UP-MATE SERIES · RECEPTACLES



### Drawing





#### Disclaimer

Data obtained from Escubedo Laboratory essays, using own methodology, cablings, equipment and original crimping tools, done in laboratory conditions and following the indicated standards, errors and omissions excepted. This document has no contractual meaning and it is publicised only for informative purposes. It can be changed without prior notice. The end customer has the sole responsibility to check these characteristics in its environment and with its own components, manufacturing methods and equipment. See also the full range product overview if available. For further information please visit our web site or contact us

|   | Rev. Nr. | Concept                                | Date       | Created/Revised  | Approved |
|---|----------|-------------------------------