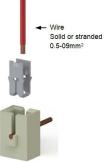

**External Connection** 

 $Males\ 3870.xx,\ 3871.xx,\ 3873.xx,\ 3874.xx,\ 3876.xx,\ 3878.xx\mid Wire\ (0.5-09mm2)\ solid\ or\ stransport (0.5-09mm2)\$ 

Materials, temperature and contact resistance

| Part nr. | Material | Finishing  | Max. Temp. (°C) |
|----------|----------|------------|-----------------|
| 6903.02  | Brass    | Tin plated | 110             |