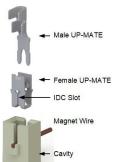

### Description

Escubedo offers the UP-MATE family for magnet wire termination for a quick motors and coils connections. The strip form female can be inserted fully automatic into cavity.

During this operation, the magnet wire is inserted into slot, strips the insulation film an finally it remains under a constant pressure against the slot side walls.

This insertion-wiping action between wire and the terminal slot walls removes any oxid or impurities on all contact surfaces producing a clean stable electrical connection

Magnet wire range

Copper wire  $\emptyset$  0.32-0.45mm2 | Aluminium wire (contact with Escubedo: info@escubedo.com)