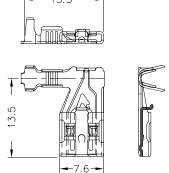

erial thickness (mm) 0,

Insertion / Withdrawal forces

|                                       | 5730S00 / 01     |
|---------------------------------------|------------------|
| 1st Insertion (max)                   | 15N1             |
| 1st Withdrawal (max)                  | 20N1             |
| 1st Withdrawal (min, locking enabled) | 60N <sup>1</sup> |

<sup>1</sup> Valid for Natural Brass Tab

**Secutiry function** Self-locking function prevents disconnection by pulling the cable.

Disconnection is possible disabling the locking function, pressing the lever manually or sliding the connector (see withdrawal forces).

It allows several connections-disconnections maintaining the functional features.

Winding number 3000

Compatible connectors 26433\*\*

**Approvals** 



#### Drawing





#### Disclaime

Data obtained from Escubedo Laboratory essays, using own methodology, cablings, equipment and original crimping tools, done in laboratory conditions and following the indicated standards, errors and omissions excepted. This document has no contractual meaning and it is publicised only for informative purposes. It can be changed without prior notice. The end customer has the sole responsibility to check these characteristics in its environment and with its own components, manufacturing methods and equipment. See also the full range product overview if available. For further information please visit our web site or contact us

| Rev. Nr. | Concept                                | Date       | Created/Revised  | Approved |
|----------|--------------------------------------