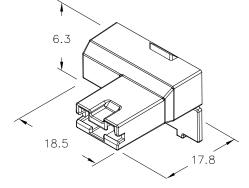

|                                                    |                                             |

## Compatible terminals

5728.\*\*, 5728S\*\*, 5730.\*\*, 5730S\*\*, 5731.\*\*, 5731S\*\*, 5732.\*\*, 5732S\*\*, 5734.\*\*, 5734S\*\*

#### Insertion / Withdrawal forces

| wal |                                                                               | 2643310 / 30 / 40 / 60 |  |  |
|-----|-------------------------------------------------------------------------------|------------------------|--|--|
|     | Terminal into connector cavity. Insertion force (max)                         | 15N                    |  |  |
|     | Terminal from connector cavity - only primary lock.<br>Withdrawal force (min) | 60N                    |  |  |

# Drawing



## (T.B.D.): To be determined

# Disclaimer

Data obtained from Escubedo Laboratory essays, using own methodology, cablings, equipment and original crimping tools, done in laboratory conditions and following the indicated standards, errors and omissions excepted. This document has no contractual meaning and it is publicised only for information guipenet. See also the full range product overview if available. For further information please visit our web site or contact us

| Rev. Nr.                                                                                                                                                                                                               | Concept                                 | Date       | Created/Revised             | Approved